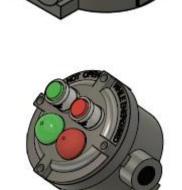

## **APPLICATIONS**

EFDS SERİES ex-proof control box is suitable for use in Zone-1,Zone-21,Zone-2 and Zone 22 exproof environments. Maximum 4 control elements can be placed in accordance with the demond; It can be used as 0-1 switch, emergency stop button, signal button, potentiometer, 0-1-2 switch, 1-0-2 switch.