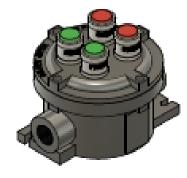

## **APPLICATIONS**

EFDS SERİES ex-proof control box is suitable for use in Zone-1,Zone-21,Zone-2 and Zone 22 exproof environments. Maximum 4 control elements can be placed in accordance with the demond; It can be used as 0-1 switch, emergency stop button, signal button, potentiometer, 0-1-2 switch, 1-0-2 switch.