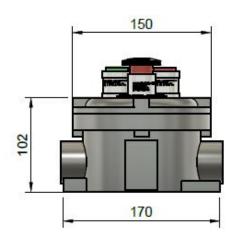

## **APPLICATIONS**

EFDS SERİES ex-proof control box is suitable for use in Zone-1,Zone-21,Zone-2 and Zone 22 exproof environments. Maximum 4 control elements can be placed in accordance with the demond; It can be used as 0-1 switch, emergency stop button, signal button, potentiometer, 0-1-2 switch, 1-0-2 switch.

## **TECHNICIAL SPECIFICATIONS**

220 V, 50 Hz with energy input 2x3/4" with hole

## **MATERIAL**

Body; aluminum casting (ETİAL 171) Colour: RAL 7040(grey)

## **MECHANICAL PROTECTION TYPE**

**IP 66**